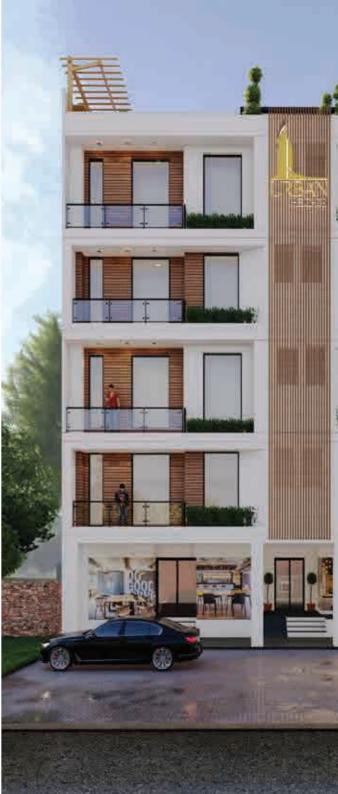

## **1,2 BED APARTMENTS** COMMERCIAL SPACES

Upto 8% Guaranteed Rental Income

## WHY INVEST IN URBAN HEIGHTS?

- Prime Location Near Safari Villas, Bahria Town, Lahore.
- High Investment Yield up to 8%.
- Ready for Possession Apartments & Commercial Spaces.
- Developed by one of the trusted real estate developers, Apex Group.
- Roof Top BBQ Area available for BBQ Parties.
- Safe & Secure Investment Option in Flexible Payment Plan.
- Commercial and Co-working Spaces on the Ground Floor & Basement.
- High-Speed Elevators Installed for members and their families.
- A Gated Community with 24/7 Surveillance by CCTV & Security Staff.
- Monthly Income on Full Payment.

This most-demanding project is in the construction phase in Bahria Town Lahore, between the main gate & Safari Villas. Its direct access to Raiwind Road, Defence Road, and Lahore Ring Road make Urban Height's location appealing.