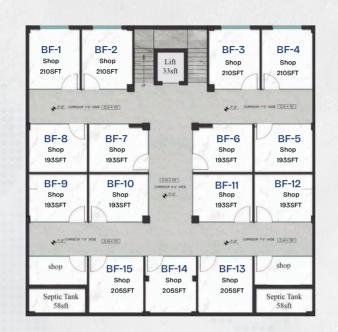

#### **BASEMENT** FLOOR

| TYPE | SHOP # | SIZE |
|------|--------|------|
| Shop | BF-1   | 210  |
| Shop | BF-2   | 210  |
| Shop | BF-3   | 210  |
| Shop | BF-4   | 210  |
| Shop | BF-5   | 193  |
| Shop | BF-6   | 193  |
| Shop | BF-7   | 193  |
| Shop | BF-8   | 193  |
| Shop | BF-9   | 193  |
| Shop | BF-10  | 193  |
| Shop | BF-11  | 193  |
| Shop | BF-12  | 193  |
| Shop | BF-13  | 205  |
| Shop | BF-14  | 205  |
| Shop | BF-15  | 205  |