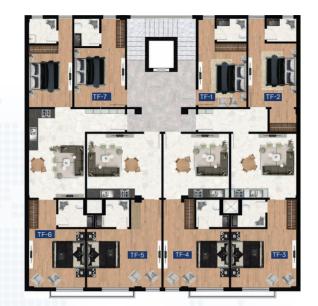

## **FLOOR PLANS**

# APARTMENTS

### **THIRD** FLOOR

| ΤΥΡΕ   | <b>APARTMENT #</b> | SIZE |  |  |
|--------|--------------------|------|--|--|
| STUDIO | TF-1               | 256  |  |  |
| STUDIO | TF-2               | 302  |  |  |
| 1 BED  | TF-3               | 597  |  |  |
| 1 BED  | TF-4               | 577  |  |  |
| 1 BED  | TF-5               | 635  |  |  |
| 2 BED  | TF-6               | 901  |  |  |
| STUDIO | TF-7               | 261  |  |  |