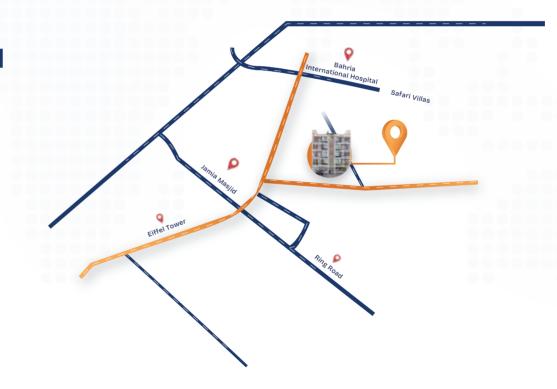

This most-demanding project is in the construction phase in Bahria Town Lahore, between the main gate & Safari Villas. Its direct access to Raiwind Road, Defence Road, and Lahore Ring Road make Urban Height's location appealing.

Min Drive From Bahria Hospital

Min Drive From Safari Villas

**2** Min Drive From Jamia Mosque

**3** Min Drive From Eiffel Tower