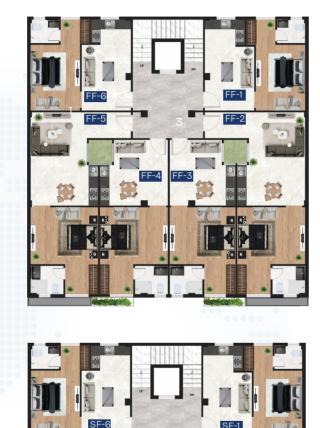

# APARTMENTS

FIRST FLOOR

SF-5

SE-4

SF-1

SF-2

| TYPE  | <b>APARTMENT #</b> | SIZE |
|-------|--------------------|------|
| 1 BED | FF-1               | 509  |
| 1 BED | 1 BED FF-2         |      |
| 1 BED | FF-3               | 600  |
| 1 BED | FF-4               | 600  |
| 1 BED | FF-5               | 691  |
| 1 BED | FF-6               | 509  |

| ΤΥΡΕ  | <b>APARTMENT #</b> | SIZE |  |
|-------|--------------------|------|--|
| 1 BED | SF-1               | 509  |  |
| 1 BED | SF-2               | 691  |  |
| 1 BED | SF-3               | 600  |  |
| 1 BED | SF-4               | 600  |  |
| 1 BED | SF-5               | 691  |  |
| 1 BED | SF-6               | 509  |  |