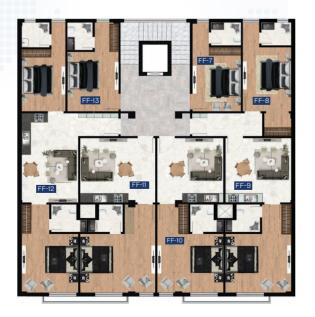

## **FLOOR PLANS**

| ΤΥΡΕ   | APARTMENT # | SIZE |  |  |
|--------|-------------|------|--|--|
| STUDIO | FF-7        | 256  |  |  |
| STUDIO | FF-8        | 302  |  |  |
| 1 BED  | FF-9        | 597  |  |  |
| 1 BED  | FF-10       | 577  |  |  |
| 1 BED  | FF-11       | 635  |  |  |
| 2 BED  | FF-12       | 901  |  |  |
| STUDIO | FF-13       | 261  |  |  |