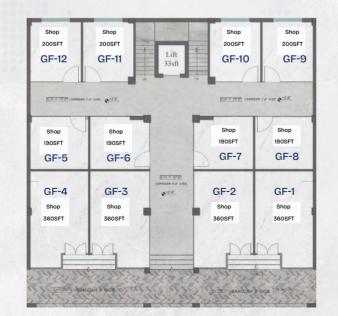

| TYPE | SHOP# | SIZE |  |  |  |  |
|------|-------|------|--|--|--|--|
| Shop | GF-1  | 360  |  |  |  |  |
| Shop | GF-2  | 360  |  |  |  |  |
| Shop | GF-3  | 360  |  |  |  |  |
| Shop | GF-4  | 360  |  |  |  |  |
| Shop | GF-5  | 190  |  |  |  |  |
| Shop | GF-6  | 190  |  |  |  |  |
| Shop | GF-7  | 190  |  |  |  |  |
| Shop | GF-8  | 190  |  |  |  |  |
| Shop | GF-9  | 200  |  |  |  |  |
| Shop | GF-10 | 200  |  |  |  |  |
| Shop | GF-11 | 200  |  |  |  |  |
| Shop | GF-12 | 200  |  |  |  |  |
|      |       |      |  |  |  |  |