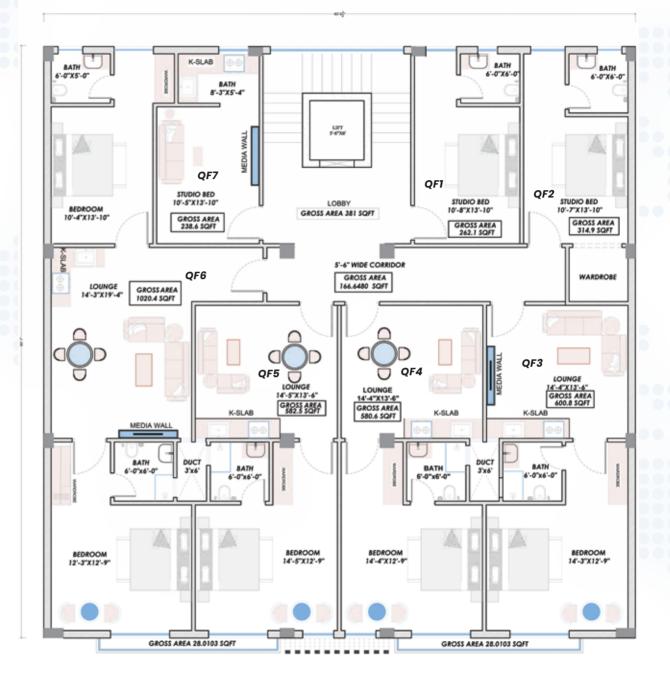

# **FOURTH** FLOOR

| ТҮРЕ   | APARTMENT# | SIZE  |
|--------|------------|-------|
| STUDIO | QF-1       | 262   |
| STUDIO | QF-2       | 315   |
| 1 BED  | QF-3       | 601   |
| 1 BED  | QF-4       | 581   |
| 1 BED  | QF-5       | 583   |
| 2 BED  | QF-6       | 1,020 |
| STUDIO | QF-7       | 239   |