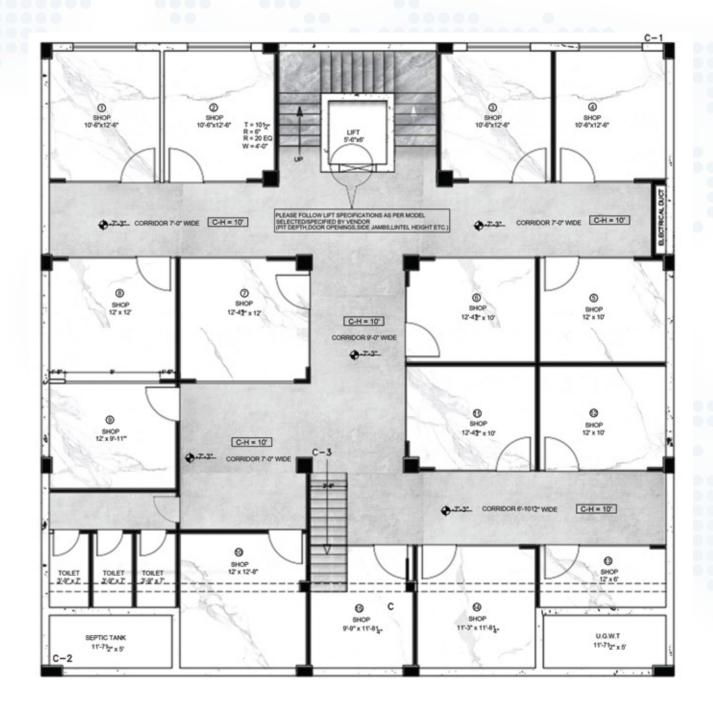

## **LOWER GROUND** FLOOR

| TYPE | SHOP# | SIZE |
|------|-------|------|
| Shop | BF-1  | 210  |
| Shop | BF-2  | 210  |
| Shop | BF-3  | 210  |
| Shop | BF-4  | 210  |
| Shop | BF-5  | 193  |
| Shop | BF-6  | 193  |
| Shop | BF-7  | 193  |
| Shop | BF-8  | 193  |
| Shop | BF-9  | 193  |
| Shop | BF-10 | 193  |
| Shop | BF-11 | 193  |
| Shop | BF-12 | 193  |
| Shop | BF-13 | 205  |
| Shop | BF-14 | 205  |
| Shop | BF-15 | 205  |