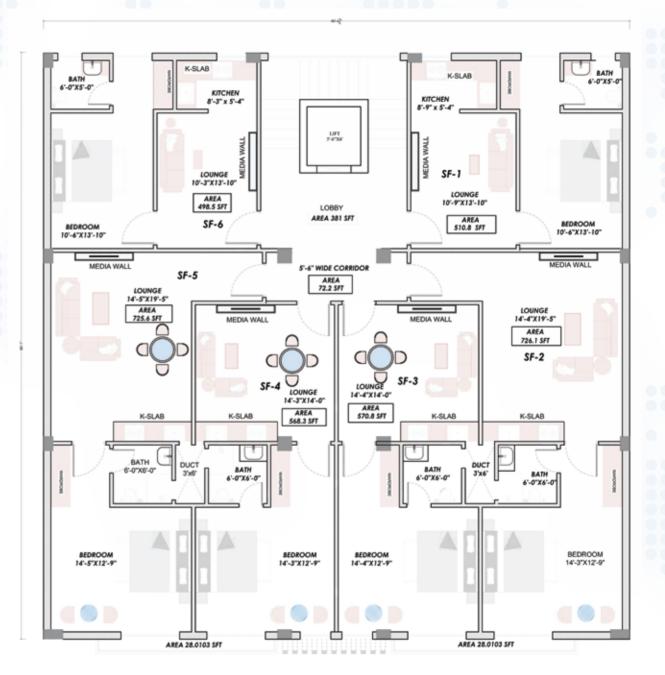

# **SECOND** FLOOR

| TYPE  | APARTMENT# | SIZE |
|-------|------------|------|
| 1 BED | SF-1       | 511  |
| 1 BED | SF-2       | 726  |
| 1 BED | SF-3       | 571  |
| 1 BED | SF-4       | 568  |
| 1 BED | SF-5       | 726  |
| 1 BED | SF-6       | 499  |