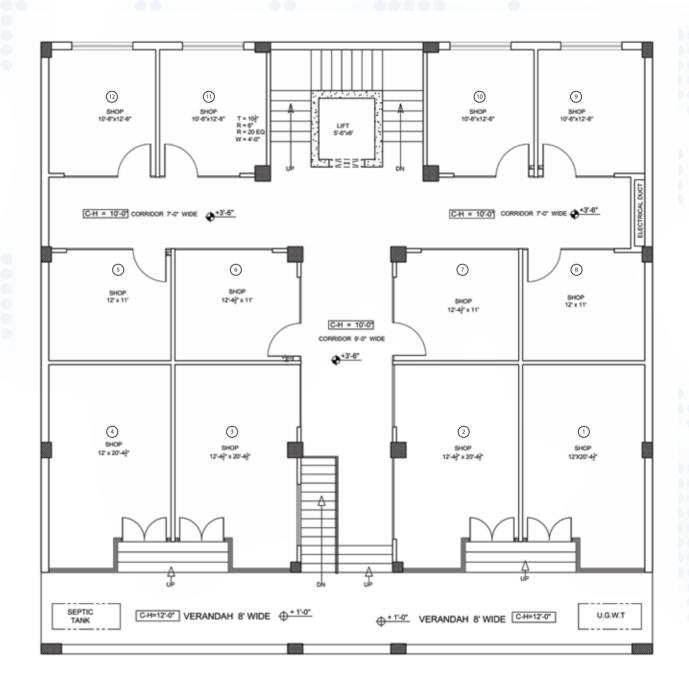

## **GROUND** FLOOR

| TYPE | SHOP# | SIZE |
|------|-------|------|
| Shop | GF-1  | 360  |
| Shop | GF-2  | 360  |
| Shop | GF-3  | 360  |
| Shop | GF-4  | 360  |
| Shop | GF-5  | 190  |
| Shop | GF-6  | 190  |
| Shop | GF-7  | 190  |
| Shop | GF-8  | 190  |
| Shop | GF-9  | 200  |
| Shop | GF-10 | 200  |
| Shop | GF-11 | 200  |
| Shop | GF-12 | 200  |