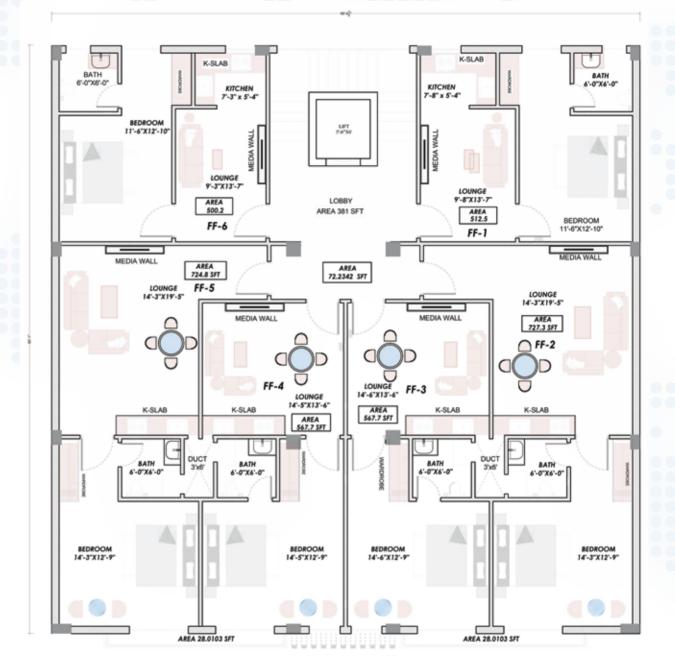

#### FIRST FLOOR

| TYPE  | APARTMENT # | SIZE |
|-------|-------------|------|
| 1 BED | FF-1        | 513  |
| 1 BED | FF-2        | 728  |
| 1 BED | FF-3        | 568  |
| 1 BED | FF-4        | 568  |
| 1 BED | FF-5        | 725  |
| 1 BED | FF-6        | 500  |