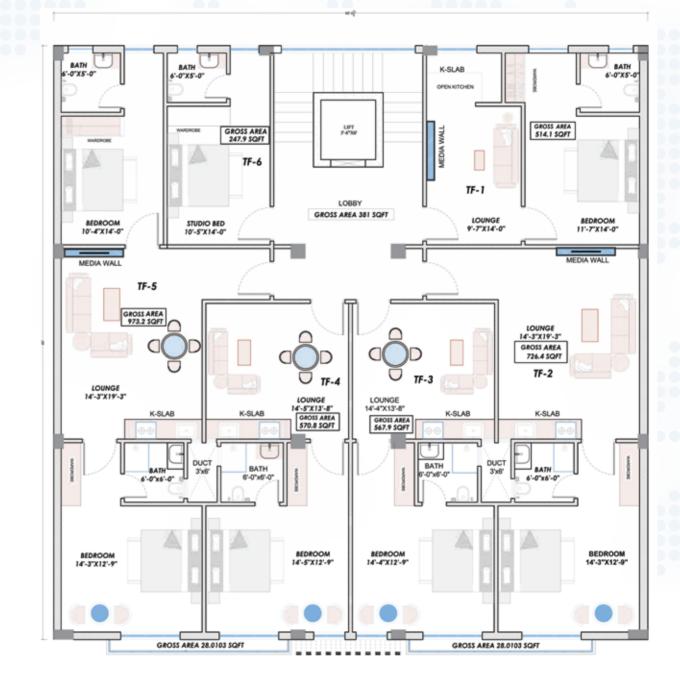

#### THIRD FLOOR

| TYPE   | APARTMENT# | SIZE |
|--------|------------|------|
| 1 BED  | TF-1       | 514  |
| 1 BED  | TF-2       | 727  |
| 1 BED  | TF-3       | 568  |
| 1 BED  | TF-4       | 571  |
| 2 BED  | TF-5       | 973  |
| STUDIO | TF-6       | 248  |