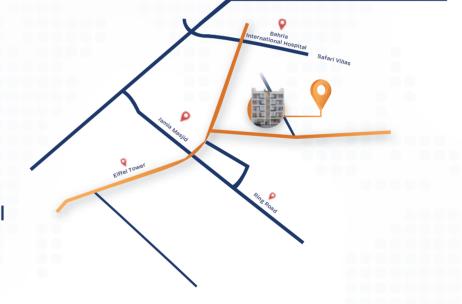

### **LOCATION**

Urban Heights is one of the most in-demand projects currently under construction in Bahria Town, Lahore, situated between the main gate and Safari Villas. Its direct access to Raiwind Road, Defence Road, and Lahore Ring Road makes its location highly appealing.

- Min Drive From
  Bahria Hospital
- Min Drive From Safari Villas
- 2 Min Drive From Jamia Mosque
- 2 Min Drive From Ring Road
- Min Drive From Eiffel Tower